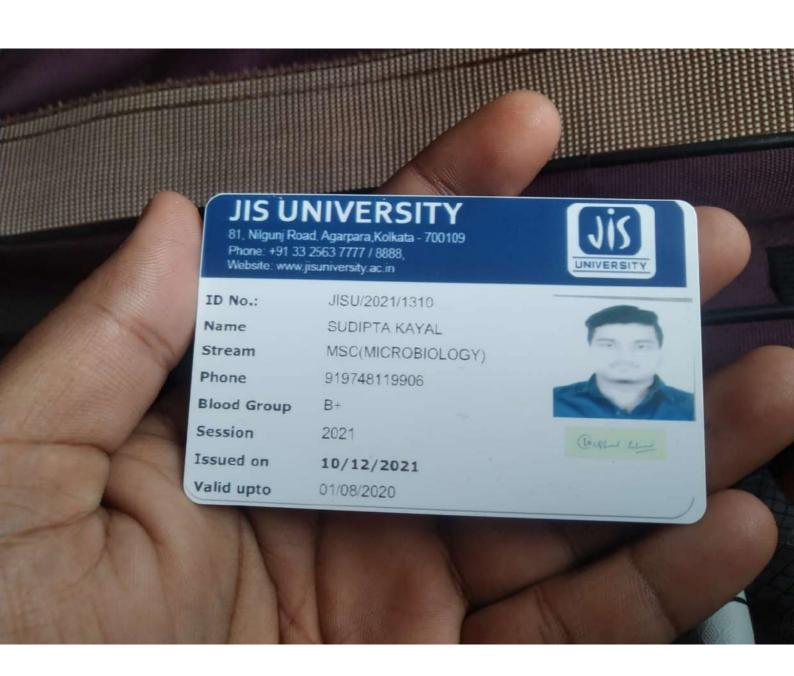

| 0.00             |
| Admission Fee | 40000.00    | 0.00          | 40000.00     | 40000.00         |
| Alumni Fee    | 5000.00     | 0.00          | 5000.00      | 5000.00          |

Invoice Total: 206100.00 Net Payable Amount: 206100.00

### Remarks

| Cheque/DDNo. | Cheque/DD Dated. | Instrument Bank Name      | Amount Received | Fee Balance(Rs.) |
|--------------|------------------|---------------------------|-----------------|------------------|
| 56024        | 11-08-2021       | PUNJAB NATIONAL BANK(PNB) | 45000.0         | 161100.00        |

Amount Paid in Words: Forty Five Thousand Rupees Only

Note: Amount paid in Cheque or DD are subject to realisation. All payments in favour of "HCG Charitable Trust"

\*This is a computer generated receipt and does not require signature.



### Student's Copy

MR/111/21/001203 SI.No:

21/09/2021 Payment Date : 21/09/2021 Reprint Date :

SUKANYA SARKAR Name:

PGSNU210154 Enrollment Id: 2122111017009 Student Id:

Year Of Admission: 2021

2021-2022 Academic Session:

1st Semester Semester:

Microbiology Department:

M.Sc in Microbiology Program :

University Roll no : University Reg.no:

Pan No:

Please Credit To

Name Of Institute :

# Sister Nivedita University

|                                               | (Rs)   |
|-----------------------------------------------|--------|
| Fee                                           | 10.000 |
| Admission, Registration, Induction            | 18,000 |
| Prog Fees and Insurances                      | 13,500 |
| Tuition fees                                  | 10,000 |
| Caution Depos