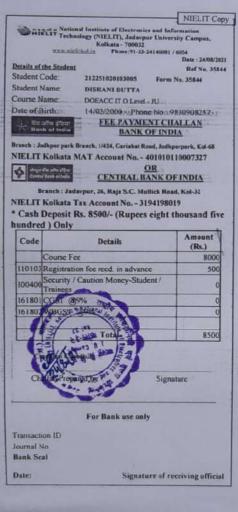

18,500.00 |  |
| Fees for Admission | ₹ 18,500.00 | 1   | ₹ 18,500.00 |  |
| DESCRIPTION        | UNIT PRICE  | QTY | AMOUNT      |  |
|                    |             |     |             |  |

Your payment is successful. Upload the Form (PDF) & the Receipt as instructed.



### SWAMI VIVEKANANDA UNIVERSITY

Telinipara, Barasat - Barrackpore Rd, Bara Kanthalia, West Bengal - 700121.

Receipt No.: 1216 Date: 25-10-2021

Received From : Biswajit Nayak

ID : M.Sc Micro/Booking/26 Course : M.Sc. in Microbiology Admission Year : 2021

Marie .

Authorised Signatory

Note: ii) This is a provisional Admission receipts. Final admission receipts will be available only after completing SVU admission procedure and physical verification of candidate's required documents / academic testimonial.







NIELIT Copy



Bank Copy



## Payment Response

Student Name : Ms RUDRANI BANERJEE

Enrollment No. : M.Sc. (Horticulture (PHT)/2021/NS/1005

Transaction Date : 8/9/2021 7:47:09 PM

Transaction Ref No : 20210809111212800110168595529980885

Amity TransactionNo : 2005174

Transaction Status : Transaction Success

PG Message : Txn Success

Note: Please print this page for future references. Please take print out of receipt from receipt section.

For any queries, please write to amizone@amity.edu



# Amity University https://amizone.net



| FeeType  | Mode           | DDNo              | Date | Bank | Amount   | Amount Cleared |
|----------|----------------|-------------------|------|------|----------|----------------|
| Academic | Online Payment | Tran No : 2005174 |      |      | 57500.0