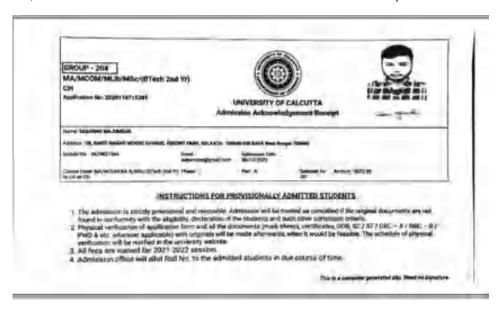

|       |     |

Secretary

#### FEES RECEIPT

### DIAMOND HARBOUR WOMEN'S UNIVERSITY

| Student's Name :  | Sumita Nanker | Student's ID :     | 002905            |
|-------------------|---------------|--------------------|-------------------|
| Session :         | 2021-2022     | Class/Sec :        | Zoology-2020-2021 |
| Transaction No. : | 81844177      | Transaction Date : | 03/11/2021        |

| SI. No.    | Fees Detail  | Amount   |
|------------|--------------|----------|
| SEMESTER 3 |              |          |
| 1          | Semester Fee | 3200     |
| 2          | Fins         | 100      |
|            | Total        | Rs. 3300 |

This is an auto generated payment confirmation receipt.





## Scottish Church College

Date: 11 December 2028

APPLICATION NO. : 000236

NAME SAMRAT SARKHEL

SUBJECT CHEMISTRY

YOUR ADMISSION FEES HAS BEEN DEPOSITED.

1 & Stanguhart Square, Kolkuttir. 705 006 E-mail: soziadmquarien@gmail.com

Powered by SURYASHARTI Interest Pvt. Ltd.

FROM - 11 A M TO 4 PM +91 98301 68755



### Ramakrishna Mission Residential College (Autonomous)

P.O. Narendrapur, Kolkata-700 103, Ph. : 24772205, 2477-2201 (3 Lines) Email : rkmenpur@gmail.com

| Account: Ramakrishna Mission Residential Colleg                                                                                                                                                                                                                                                          | 0