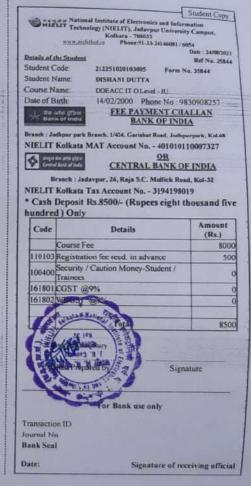

| Fees for Admission | ₹ 18,500.00 | 1   | ₹ 18,500.00 |  |
| DESCRIPTION        | UNIT PRICE  | QTY | AMOUNT      |  |
|                    |             |     |             |  |

Your payment is successful. Upload the Form (PDF) & the Receipt as instructed.



### SWAMI VIVEKANANDA UNIVERSITY

Telinipara, Barasat - Barrackpore Rd, Bara Kanthalia, West Bengal - 700121.

Receipt No.: 1216 Date: 25-10-2021

Received From : Biswajit Nayak

ID : M.Sc Micro/Booking/26 Course : M.Sc. in Microbiology Admission Year : 2021

Marie .

Authorised Signatory

Note: ii) This is a provisional Admission receipts. Final admission receipts will be available only after completing SVU admission procedure and physical verification of candidate's required documents / academic testimonial.







NIELIT Copy



Bank Copy



## Payment Response

Student Name : Ms RUDRANI BANERJEE

Enrollment No. : M.Sc. (Horticulture (PHT)/2021/NS/1005

Transaction Date : 8/9/2021 7:47:09 PM

Transaction Ref No : 20210809111212800110168595529980885

Amity TransactionNo : 2005174

Transaction Status : Transaction Success

PG Message : Txn Success

Note: Please print this page for future references. Please take print out of receipt from receipt section.

For any queries, please write to amizone@amity.edu



# Amity University https://amizone.net



| FeeType  | Mode           | DDNo              | Date | Bank | Amount   | Amount Cleared |
|----------|----------------|-------------------|------|------|----------|----------------|
| Academic | Online Payment | Tran No : 2005174 |      |      | 57500.00 | Yes