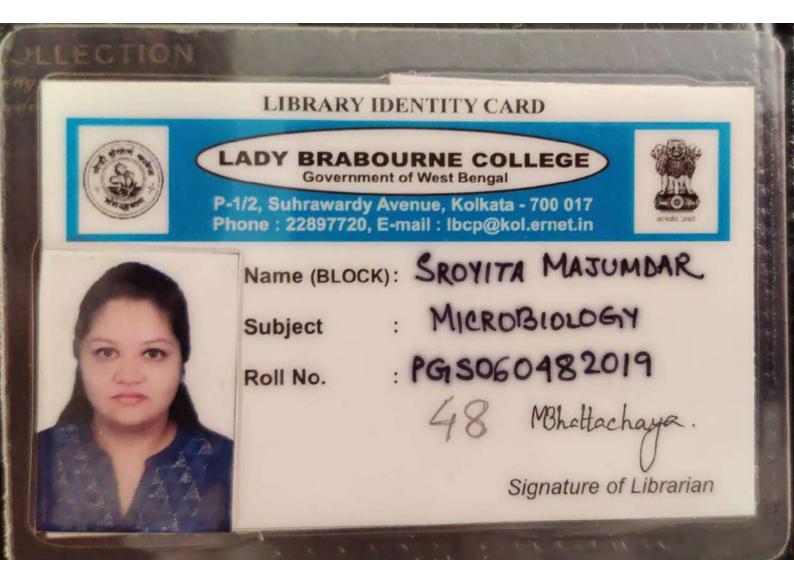

B; 50-59% = C; 40-49% = D: 30-39% = F



ca lipywithycets + Ray College 100 031



#### ADMIT CARD

M.SC. 1st SEMESTER EXAMINATION 2019 IN MICROBIOLOGY

NAME: SOHINI SAHA

SON / DAUGHTER OF : PRADIP SAHA

REGISTRATION NO.: 058-1221-0003-16

COLLEGE / UNIVERSITY DEPT. VIJAYGARH JYOTISH RAY COLLEGE

ROLL NO.: 058/MCB/191058

**EXAMINATION CENTRE:** 

Serial No.: 0323403

OFFICE NO.: 1350

Sex : FEMALE

CONTROLLER OF EXAMINATIONS

N. B.: 1. THIS ADMIT CARD HAS BEEN ISSUED SUBJECT TO RULES PRINTED OVERLEAF. 2. MARK SHEET SHALL BE DELIVERED TO NON COLLEGIATE CANDIDATE ONLY FROM DOCUMENTATION SECTION, CENTENARY BUILDING, 6TH FLOOR, CU, ON PRODUCTION OF THIS ADMIT CARD. 3. FOR MIGRATING STUDENTS THIS ADMIT CARD IS PROVISIONAL SUBJECT TO SANCTION OF MIGRATION AND REGISTRATION BY THE UNIVERSITY.





### MAULANA ABUL KALAM AZAD UNIVERSITY OF TECHNOLOGY, WEST BENGAL (FORMERLY KNOWN AS WEST BENGAL UNIVERSITY OF TECHNOLOGY)

### COMMON ENTRANCE TEST (CET)-III - 2019 PROVISIONAL ALLOTMENT CARD

NAME OF THE CANDIDATE:

ARATRIKA MUKHERJEE

| ROLL NO. | GENDER | SC/ST/OBC * | DATE OF BIRTH | RANK |
|----------|--------|-------------|---------------|------|
| 82030139 | FEMALE | GENERAL     | 06-11-1997    | 30   |

Alloted College/Institute/University:

VIDYASAGAR COLLEGE OF OPTOMETRT & VISION

SCINECE

Alloted Course:

BACHELOR OF OPTOMETRY

Alloted Category:

**GENERAL** 

Group:

C

Note:

The candidate should report to the allotted College/Institute with 30th August ,2019.

The allotment is purely provisional. The verification of testimonials will be done at the time of admission

at