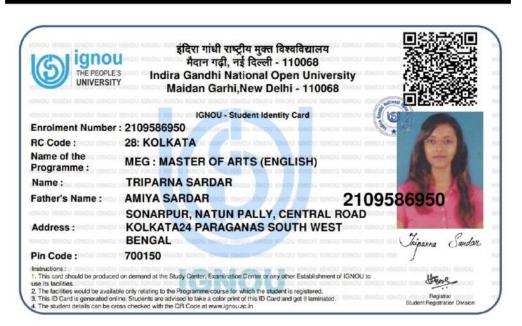

a Gandhi National Open University Maidan Garhi, New Delhi - 110068

**IGNOU** - Student Identity Card

Enrolment Number: 2108252599

28: KOLKATA RC Code:

Name of the Programme:

MEG: MASTER OF ARTS (ENGLISH)

Name:

TITHI CHAKRABORTY

Father's Name:

ARINDAM CHAKRABORTY

Address:

64/1A, GARFA MAIN ROAD KOLKATAKOLKATA

WEST BENGAL

Pin Code:

700075

1. This card should be produced on demand at the Study Center, Examination Center or any other Establishment of IGNOU to

The facilities would be available only relating to the Programme/course for which the student is registered.
 This ID Card is generated online. Students are advised to take a color print of this ID Card and get it faminated.

4. The student details can be cross checked with the QR Code at www.ignou.ac.in





2108252









## The West Bengal University of Teachers' Training, Education Planning & Administration

BED/21-22/45313

918947514683

Aadhaar No

# REGISTRATION CERTIFICATE

21392081



NAME: DEBESH NARAYAN PAUL

Son of DHYANESH NARAYAN PAUL

of the SARIF B.ED. COLLEGE

has been registered as a student of this University.

His Registration Number is 21-14029-065 of 2021-2022

Dated: 24th December 2021

Registrar



# New Navodaya Institute Of Nursing

#290/290, Channappanadoddi Cross, Guttatu Hamiet Mandya - Malavalli Main Road, Mandya - 571 401, Kamataka E-mail: navodayanursinginstitute@gmail.com

| Race | m. F | 8,1 |
|------|------|-----|
| 3.00 | 4/4  | 140 |

### PAYMENT RECEIPT

Date: 12/7/22

Candidate's Name: Ashalata Bera

Parent's /Guardian's Name: Bijali Bera

Address: South Anandapally