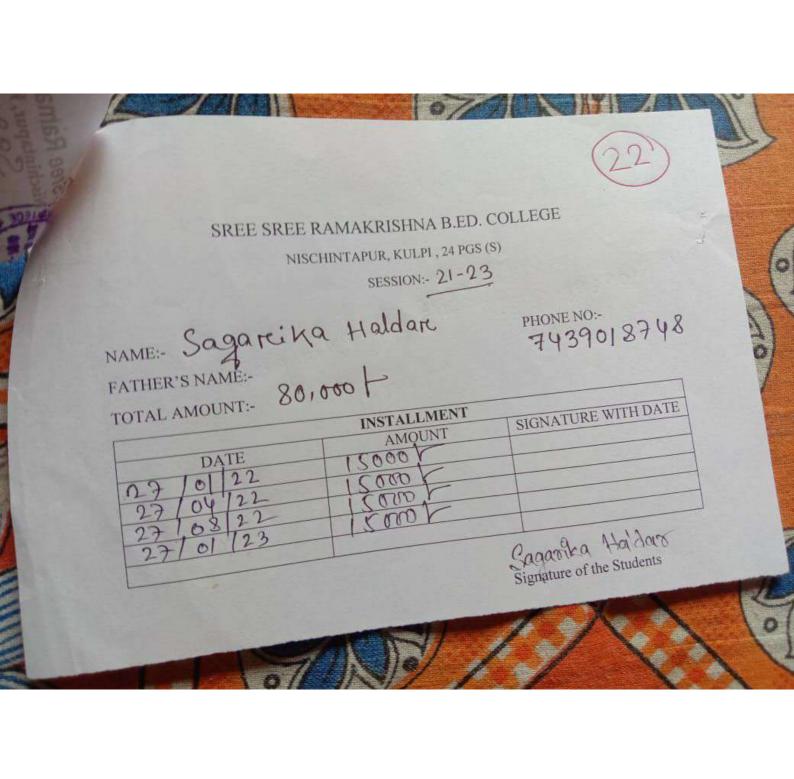

ation status by login to the dashbord.
- Once your application is verified and approved you will find a link to pay fee.

Click here to login to Dashboard

Proceedity: 10 Toryestokii Solutesh Fet. sid





# Candidate details **Application** PA21037269 No. **RUPA MISHRA** Name Date of Birth 29 Nov 1998 Category Domicile General West Bengal **PWD** No BPL No Occupation Student Defence & No Security Mobile No. 8240644715 E-mail mishrarupa715@gmail.com

|             | earner Support Centre (LSC)<br>ally allotted as chosen by applicant |
|-------------|---------------------------------------------------------------------|
| LSC<br>Code | E-08 (Kolkata)                                                      |
| LSC<br>Name | Sammilani Mahavidyalaya Study<br>Centre                             |



- D20BEN01922 RABINDRA BHARATI UNIVERSITY Page 4 of 4 APPLICATION FORM FOR M. A. UNDER THE CENTRE FOR DISTANCE AND ONLINE EDUCATION FOR ACADEMIC SESSION 2020-21 Application Identification Number (AIN) D20BEN01922 Date of Application Place of Application 24/09/2021 KOLKATA Pragramme Learner Support Centre (LSC) Subject Vijaygam Jyotish Ray College (26) M.A. Bençali ACKNOWLEDGEMENT Received as application form for admission to the M. A. in Bengali from SHARMISTHA HALDER without verification. Signature of the receiving assistant S68 ph-09-21 8013461562

811

Date 18 [4]21

No.

# VIVEKANANDA COLLEGE (P. G. SECTION)

(Affiliated to University of Calcutta)

| DESCRIPTION                                                | Amount in Rupees       |
|------------------------------------------------