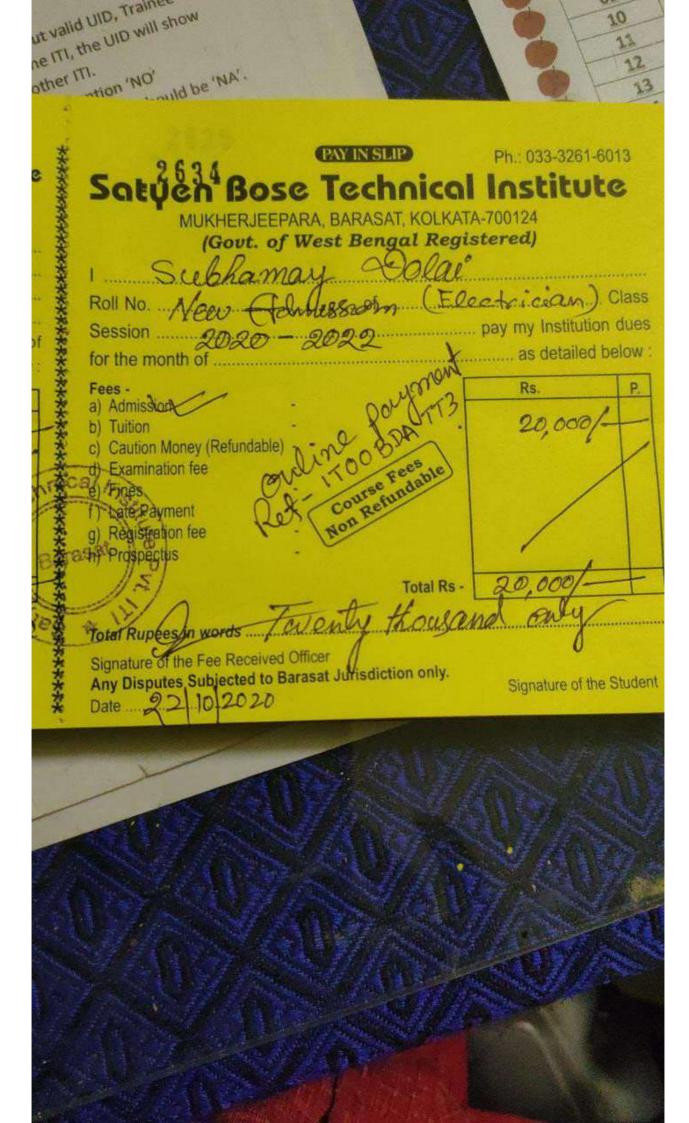

|

- Admission is provisional, subject to registering the student with affiliating University.
   In case the University refuse to register the student, Institute's liability will be limited to refund the full amount without interest.
- Last date of payment of fees & other charges (For Odd/Even Semester) is 10th day of July & January of the year.
- Late fine is Rs. 50/- for every calender day after last date of depositing fees.



#### West Bengal State Council of Technical & Vocational Education & Skill Development



(Enstwhile West Bengal State Council of Technical Eflocation) (A Statutory Body under Government of West Bengal Act XXVI of 2013) Karigori Bharan, 4th Floor, Plot No. B/7, Action Area-4tt, Newtown, Rajarhat, Kolkata-700160



#### FINAL ALLOTMENT LETTER CUM MONEY RECEIPT - 2ND COUNSELING (For admission to 1st year of Diploma Courses)

#### Final Allotment Letter No: 428483

| Application Form Number:                                       | 427483            |  |
|----------------------------------------------------------------|-------------------|--|
| Name of the Candidate :                                        | SOMNATH AGASTI    |  |
| Date of Birth: