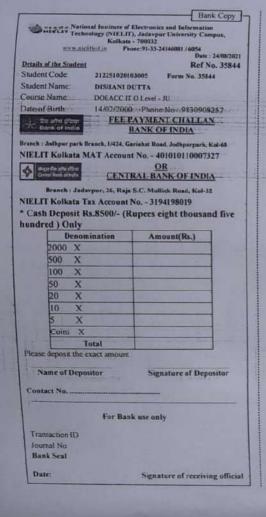

₹ 18,500.00 |  |
| Fees for Admission | ₹ 18,500.00 | 1   | ₹ 18,500.00 |  |
| DESCRIPTION        | UNIT PRICE  | QTY | AMOUNT      |  |
|                    |             |     |             |  |

Your payment is successful. Upload the Form (PDF) & the Receipt as instructed.



### SWAMI VIVEKANANDA UNIVERSITY

Telinipara, Barasat - Barrackpore Rd, Bara Kanthalia, West Bengal - 700121.

Receipt No.: 1216 Date: 25-10-2021

Received From : Biswajit Nayak

ID : M.Sc Micro/Booking/26 Course : M.Sc. in Microbiology Admission Year : 2021

Marie .

Authorised Signatory

Note: ii) This is a provisional Admission receipts. Final admission receipts will be available only after completing SVU admission procedure and physical verification of candidate's required documents / academic testimonial.







NIELIT Copy



Bank Copy



## Payment Response

Student Name : Ms RUDRANI BANERJEE

Enrollment No. : M.Sc. (Horticulture (PHT)/2021/NS/1005

Transaction Date : 8/9/2021 7:47:09 PM

Transaction Ref No : 20210809111212800110168595529980885

Amity TransactionNo : 2005174

Transaction Status : Transaction Success

PG Message : Txn Success

Note: Please print this page for future references. Please take print out of receipt from receipt section.

For any queries, please write to amizone@amity.edu



# Amity University https://amizone.net



| FeeType  | Mode           | DDNo              | Date | Bank | Amount   | Amount Cleared |
|----------|----------------|-------------------|------|------|----------|----------------|
| Academic | Online Payment | Tran No : 2005174 |      |      | 57500