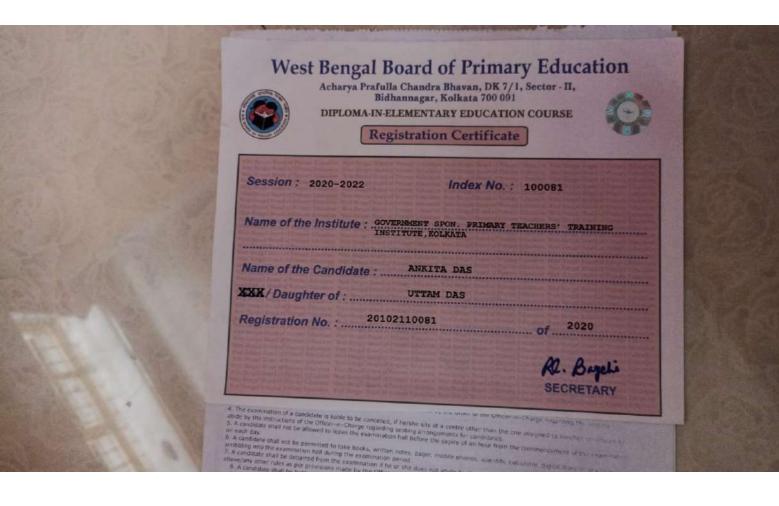

| 0               | CGPA of 5.5 & above up to 6.4 = SECOND CLASS                                 |
| Incomplete     |                 | THE REPORT OF THE PARTY OF THE | 0               | CGPA of 5.0 & above up to 5.4 = THIRD CLASS                                  |

TO COMPLETE THE COURSE, A STUDENT MUST OBTAIN AT LEAST 40% MARKS IN EACH PAPER AND A MINIMUM CGPA OF 5.0

Date of publication of Result: 16-10-2020

Bimalendu Biswas

Controller of Examinations

Session

2019-20



### VIJAYGARH J. R. COLLEGE JADAVPUR, KOLKATA- 32 DAY SECTION SEMINAR LIBRARY CARD

NO...

Name: ARINDAM BIIAKTA

Stream: MSC-MICRO Session: 2019-2022



Principal

Librarian/Assistance-in-charge

20

1 30 J UNIVERSITY OF CALCUTTA





### ADMIT CARD

M.SC. 1st SEMESTER EXAMINATION 2019 IN MICROBIOLOGY

NAME: ARINDAM BHAKTA

SON / DAUGHTER OF: NITAL CH BHAKTA

REGISTRATION NO.: 058-1121-0395-15

COLLEGE / UNIVERSITY DEPT. VIJAYGARH JYOTISH RAY COLLEGE

ROLL NO.: 058/MCB/191030

**EXAMINATION CENTRE:** 

Serial No. : 0323375

OFFICE NO.: 1322

Sex: MALE

CONTROLLER OF EXAMINATIONS (Acting)

N.B.: 1. THIS ADMIT CARD HAS BEEN ISSUED SUBJECT TO RULES PRINTED OVERLEAF, 2. MARK SHEET SHALL BE DELIVERED TO NON COLLEGIATE CANDIDATE ONLY FROM DOCUMENTATION SECTION, CENTENARY BUILDING, 6TH FLOOR,