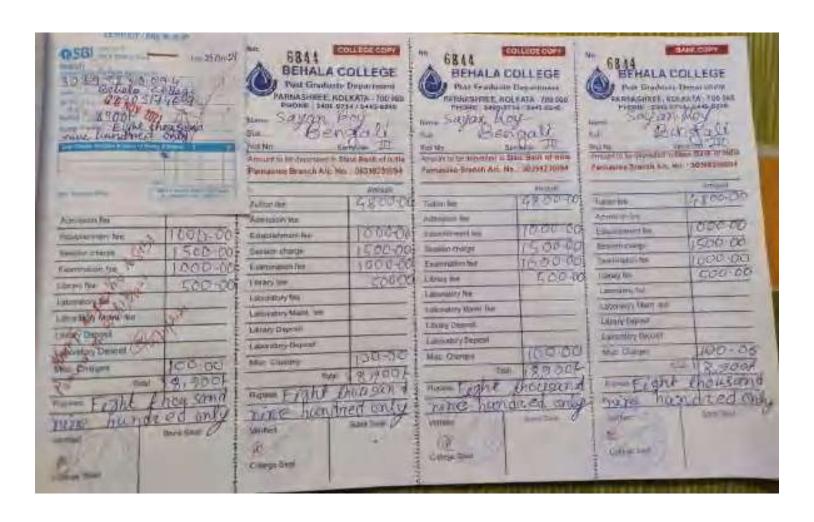

hroy39@gmall.com |
| Date of Birth            | 11-06-1999                                                               | Mobile              | 9330714586                  |
| Caste/Category           | GENERAL                                                                  | Blood Group         | A+                          |
| Religion                 | HINDUISM                                                                 | Whether PWD         | NO                          |
| Mationality              | INDIAN                                                                   | Employment Details  | Not Employed                |
| University Last Attended | UNIVERSITY OF CALCUTTA with Reg No / Year   058-1211-0270-17   2017-2018 |                     |                             |



No. A COLLEGE NO. Post Graduate Department RNASHREE, KOLKATA - 700 060 PHONE: 2406-9714 / 2445-9248 Sayani Name. Name Semester ... Sub. Sub Amount to be deposited to State Bank of India Roll No Roll No. Parnasree Branch A/c. No.: 30399230094 Amount to Parnash 4800.00 Tuition Tuition fee 1000.00 Admission fee Admiss 1500.00 Establishment fea Establi Sessio Session charge 1000.00 Exami Examination (see Librar Library fee Labor Laboratory leer Labo Laboratory Maint, fee Libra Library Treposit aby Laboratory Deposit Mis 100.00 Misc Charges Total RU thousand nine Rupees laund Bank Seal Ventret College Sea

STUDENT'S IPPLICATION ID

#### STUDENT COPY ASUTOSH COLLEGE

K/4565-Y/0 029 PH:/2450-4504/2454-2371 BANK OF BARODA

28.5.P. Musherjee Road Kolkate-700025

Ascilication in: 96333000278
Name